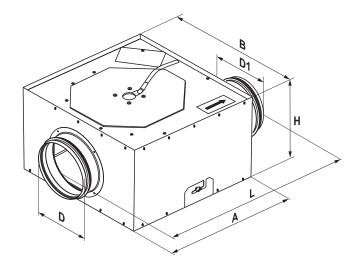

# DIMENSIONS

| Model   |    | Measurements [in.] |     |     |           |          |  |  |  |  |  |  |
|---------|----|--------------------|-----|-----|-----------|----------|--|--|--|--|--|--|
|         | ØD | Ø D1               | Α   | L   | В         | Н        |  |  |  |  |  |  |
| VKP 125 | 5″ | 5″                 | 13" | 17″ | 13 17/64" | 7 31/64" |  |  |  |  |  |  |