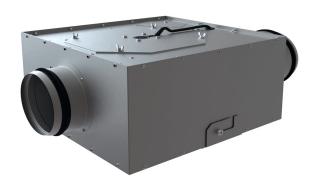

## **VKP 125**

CENTRIFUGAL IN-LINE FANS

VKP fans are specially designed for extract and input ventilation and are perfect air movement solution for areas with tight spaces. It provides small to medium airflow. VKP series is suitable for general purpose ventilation and dryer exhaust application. The fans offer a variety of choices of extract and input ventilation options and enables ducting from multiple sources.

#### HOUSING

The fan's housing is made of galvanized steel.

#### **INSTALLATION BENEFITS**

Suitable for low ceilings and tight spaces. Hinges provide quick and fast access to the motor.

Tel: 888-640-0925 Fax: 513-268-4597 Sales@ventsus.com VentsUS.com 400 Murray Rd, Cincinnati, OH 45217